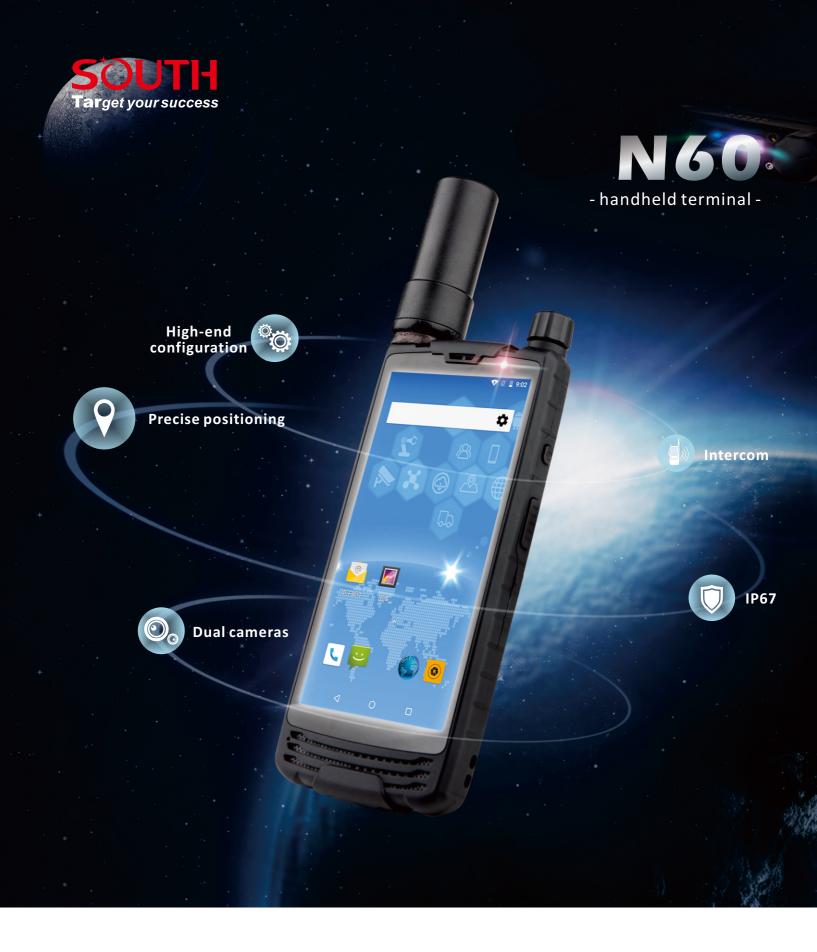

High-precision

IP67

Touchscreen

HD camera

Dual-SIM

Bluetooth

Wireless

NFC

G-Sensor

E-Compass

High speed USB

The N60 handheld terminal integrates high-precision GNSS motherboard, professional high-sensitivity satellite antenna, 4G full Netcom module, WIFI, and high-frequency power board. It has high positioning accuracy and seamless connection to various platforms to meet the needs of different industries such as surveying and mapping, GIS etc.